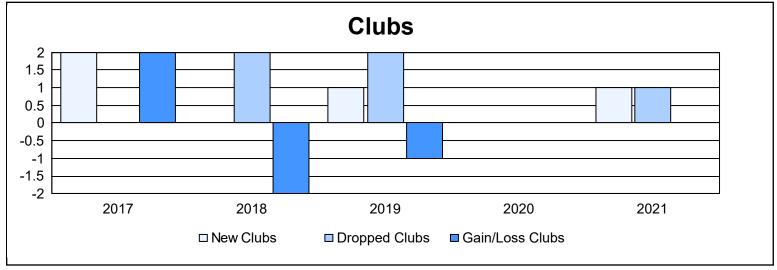

District 4 L4 As of June 2021 Cumulative

| Year      | New<br>Clubs | Dropped<br>Clubs | Gain/<br>Loss<br>Clubs | New<br>Members | Charter<br>Members | Reinstate<br>Members | Transfer<br>Members | Total<br>Member<br>Added | Total<br>Members<br>Dropped | Gain/<br>Loss<br>Members |
|-----------|--------------|------------------|------------------------|----------------|--------------------|----------------------|---------------------|--------------------------|-----------------------------|--------------------------|
| 2016-2017 | 2            | 0                | 2                      | 253            | 68                 | 8                    | 3                   | 332                      | 230                         | 102                      |
| 2017-2018 | 0            | 2                | -2                     | 252            | 1                  | 10                   | 26                  | 289                      | 350                         | -61                      |
| 2018-2019 | 1            | 2                | -1                     | 178            | 24                 | 13                   | 8                   | 223                      | 295                         | -72                      |
| 2019-2020 | 0            | 0                | 0                      | 196            | 0                  | 12                   | 7                   | 215                      | 210                         | 5                        |
| 2020-2021 | 1            | 1                | 0                      | 107            | 28                 | 7                    | 3                   | 145                      | 268                         | -123                     |
| Average   | 1            | 1                | 0                      | 197            | 24                 | 10                   | 9                   | 241                      | 271                         | -30                      |